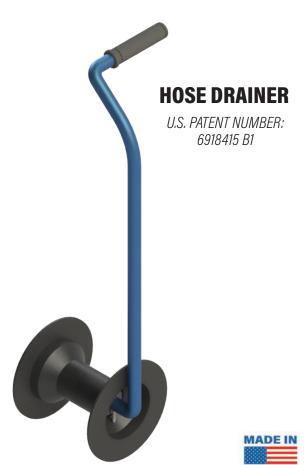

# **HOSE DRAINER**

**PT'S HOSE DRAINER** addresses the needs for truck drivers and workers alike to safely drain hoses without causing long-term damage to the user's body.

The patented **HOSE DRAINER** aids in draining large product delivery hoses without the need for awkward bending and lifting. The **HOSE DRAINER** promotes good posture while performing media delivery tasks and eliminates the need to bend over and manually pick up industrial hoses to complete the draining process.

**PT'S HOSE DRAINER** works by placing the "roller" behind the hose lift, the user then walks alongside the hose toward the tank. The Hose Drainer uses gravity to drain any residual fluid in the hose back into the tank.

#### **HOSE DRAINER ADVANTAGES:**

- Made in the USA
- Lightweight Reduces fatigue and potential injuries.
- Compact Size Fits in most trailer cabinets.
- Ergonomic Design Easy to use and promotes healthy practices.
- Quality Components Long lasting, sustaining product.
- Mounting hardware included.