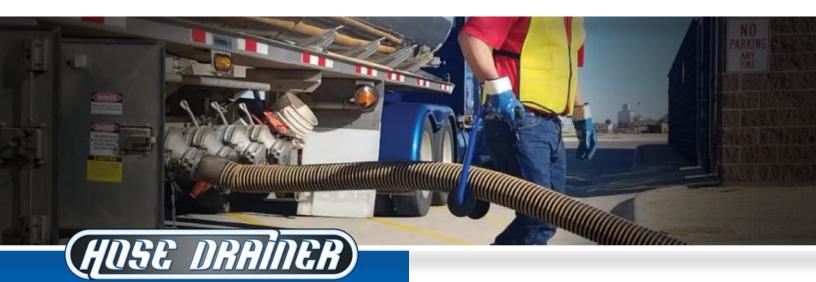

# **HOSE DRAINER**

**PT'S HOSE DRAINER** addresses the needs for truck drivers and workers alike to safely drain hoses without causing long-term damage to the user's body.

The patented **HOSE DRAINER** aids in draining large product delivery hoses without the need for awkward bending and lifting. The **HOSE DRAINER** promotes good posture while performing media delivery tasks and eliminates the need to bend over and manually pick up industrial hoses to complete the draining process.

**PT'S HOSE DRAINER** works by placing the "roller" behind the hose lift, the user then walks alongside the hose toward the tank. The Hose Drainer uses gravity to drain any residual fluid in the hose back into the tank.