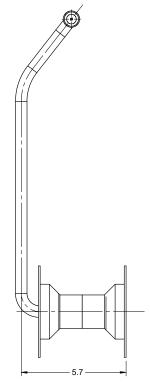

# **HOSE DRAINER**

**PT'S HOSE DRAINER** addresses the needs for truck drivers and workers alike to safely drain hoses without causing long-term damage to the user's body.

The patented **HOSE DRAINER** aids in draining large product delivery hoses without the need for awkward bending and lifting. The **HOSE DRAINER** promotes good posture while performing media delivery tasks and eliminates the need to bend over and manually pick up industrial hoses to complete the draining process.

**PT'S HOSE DRAINER** works by placing the "roller" behind the hose lift, the user then walks alongside the hose toward the tank. The Hose Drainer uses gravity to drain any residual fluid in the hose back into the tank.