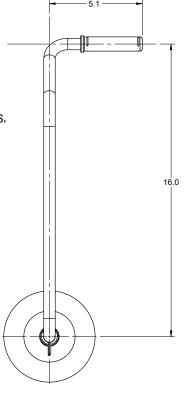

# **HOSE DRAINER**

**PT'S HOSE DRAINER** addresses the needs for truck drivers and workers alike to safely drain hoses without causing long-term damage to the user's body.

The patented **HOSE DRAINER** aids in draining large product delivery hoses without the need for awkward bending and lifting. The **HOSE DRAINER** promotes good posture while performing media delivery tasks and eliminates the need to bend over and manually pick up industrial hoses to complete the draining process.

**PT'S HOSE DRAINER** works by placing the "roller" behind the hose lift, the user then walks alongside the hose toward the tank. The Hose Drainer uses gravity to drain any residual fluid in the hose back into the tank.