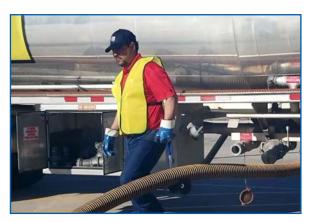

## **ERGONOMICALLY CORRECT!**

#### GOOD POSTURE = REDUCED BACK INJURIES/EFFICIENT!

**PT'S HOSE DRAINER** works by placing the "roller" behind the hose lift, the user then walks alongside the hose toward the tank. The Hose Drainer uses gravity to drain any residual fluid in the hose back into the tank.