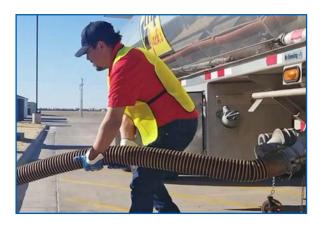

**PT'S HOSE DRAINER** works by placing the "roller" behind the hose lift, the user then walks alongside the hose toward the tank. The Hose Drainer uses gravity to drain any residual fluid in the hose back into the tank.

#### GOOD POSTURE = REDUCED BACK INJURIES/EFFICIENT!